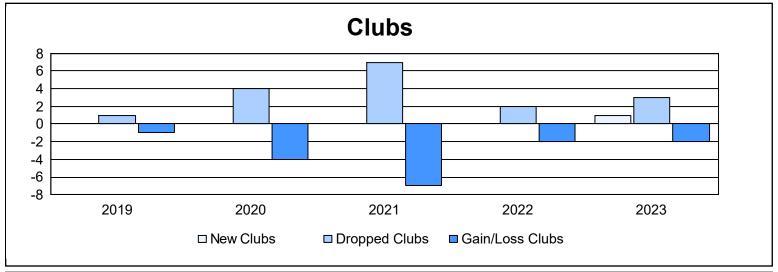

District 2 E2

As of June 2023 Cumulative

| Year      | New<br>Clubs | Dropped<br>Clubs | Gain/<br>Loss<br>Clubs | New<br>Members | Charter<br>Members | Reinstate<br>Members | Transfer<br>Members | Total<br>Member<br>Added | Total<br>Members<br>Dropped | Gain/<br>Loss<br>Members |
|-----------|--------------|------------------|------------------------|----------------|--------------------|----------------------|---------------------|--------------------------|-----------------------------|--------------------------|
| 2018-2019 | 0            | 1                | -1                     | 188            | 8                  | 11                   | 8                   | 215                      | 336                         | -121                     |
| 2019-2020 | 0            | 4                | -4                     | 164            | 2                  | 8                    | 22                  | 196                      | 313                         | -117                     |
| 2020-2021 | 0            | 7                | -7                     | 131            | 2                  | 11                   | 20                  | 164                      | 338                         | -174                     |
| 2021-2022 | 0            | 2                | -2                     | 267            | 3                  | 12                   | 20                  | 302                      | 244                         | 58                       |
| 2022-2023 | 1            | 3                | -2                     | 211            | 28                 | 11                   | 21                  | 271                      | 251                         | 20                       |
| Average   | 0            | 3                | -3                     | 192            | 9                  | 11                   | 18                  | 230                      | 296                         | -67                      |