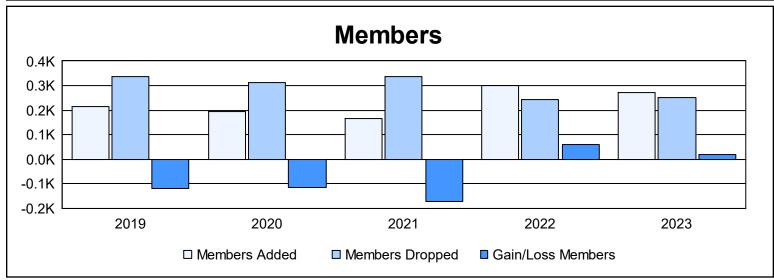

District 2 E2

As of June 2023 Cumulative

| Year      | New<br>Clubs | Dropped<br>Clubs | Gain/<br>Loss<br>Clubs | New<br>Members | Charter<br>Members | Reinstate<br>Members | Transfer<br>Members | Total<br>Member<br>Added | Total<br>Members<br>Dropped | Gain/<br>Loss<br>Members |
|-----------|--------------|------------------|------------------------|----------------|--------------------|----------------------|---------------------|--------------------------|-----------------------------|--------------------------|
| 2018-2019 | 0            | 1                | -1                     | 188            | 8                  | 11                   | 8                   | 215                      | 336                         | -121                     |
| 2019-2020 | 0            | 4                | -4                     | 164            | 2                  | 8                    | 22                  | 196                      | 313                         | -117                     |
| 2020-2021 | 0            | 7                | -7                     | 131            | 2                  | 11                   | 20                  | 164                      | 338                         | -174                     |
| 2021-2022 | 0            | 2                | -2                     | 267            | 3                  | 12                   | 20                  | 302                      | 244                         | 58                       |
| 2022-2023 | 1            | 3                | -2                     | 211            | 28                 | 11                   | 21                  | 271                      | 251                         | 20                       |
| Average   | 0            | 3                | -3                     | 192            | 9                  | 11                   | 18                  | 230                      | 296                         | -67                      |